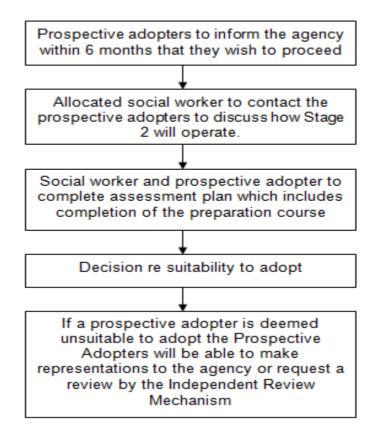

#### **Assessment (Stage 2)**

#### Worcestershire

#### Worcestershire County Council Process for Adoption Assessment Stage Two (Four months)