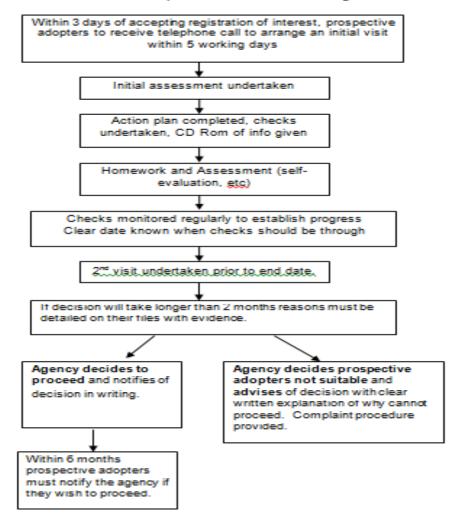

#### **ADOPTION ASSESSMENT PROCESS**

## **Eligibility to Adopt**

#### Worcestershire





## Shropshire/Telford

#### Shropshire/Telford Councils Process for Adoption Eligibility to Adopt



#### Herefordshire

#### Herefordshire Council Process for Adoption Pre Stage 1



#### **Assessment (Stage 1)**

#### Worcestershire

#### Worcestershire County Council Process for Adoption - Assessment Stage One (Two months)



### Shropshire/Telford

#### Shropshire/Telford Councils Process for Adoption - Pre Assessment Stage 1



## **Herefordshire**

## Herefordshire Council Process for Adoption - Assessment Stage 1



#### **Assessment (Stage 2)**

#### Worcestershire

#### Worcestershire County Council Process for Adoption Assessment Stage Two (Four months)



# Shropshire/Telford Councils Process for Adoption - Assessment Stage 2

In exceptional circumstances another agency can complete Stage 2.



## **Herefordshire**

## Herefordshire Council Process for Adoption Assessment Stage 2