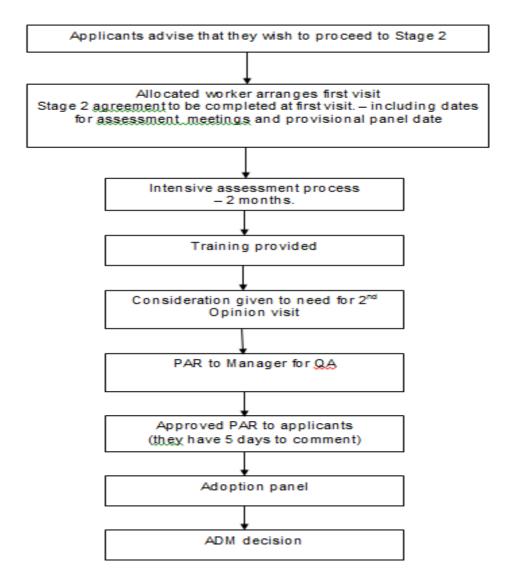

#### **Assessment (Stage 2)**

#### Worcestershire

#### Worcestershire County Council Process for Adoption Assessment Stage Two (Four months)