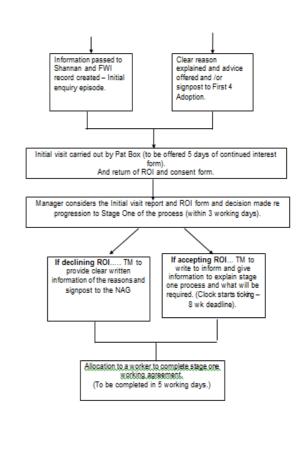

#### Worcestershire

#### Worcestershire County Council Process for Adoption - Assessment Stage One (Two months)