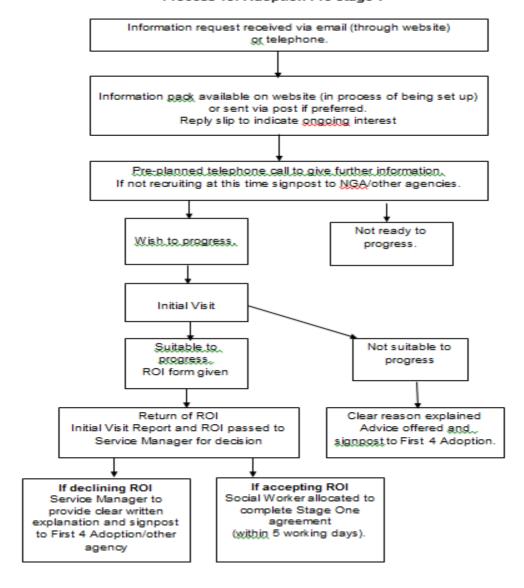

#### **ADOPTION ASSESSMENT PROCESS**

## **Eligibility to Adopt**

#### Worcestershire





## Shropshire/Telford

#### Shropshire/Telford Councils Process for Adoption Eligibility to Adopt



#### Herefordshire

#### Herefordshire Council Process for Adoption Pre Stage 1



#### **Assessment (Stage 1)**

#### Worcestershire

#### Worcestershire County Council Process for Adoption - Assessment Stage One (Two months)



### Shropshire/Telford

#### Shropshire/Telford Councils Process for Adoption - Pre Assessment Stage 1



## **Herefordshire**

## Herefordshire Council Process for Adoption - Assessment Stage 1



#### **Assessment (Stage 2)**

#### Worcestershire

#### Worcestershire County Council Process for Adoption Assessment Stage Two (Four months)



# Shropshire/Telford Councils Process for Adoption - Assessment Stage 2

In exceptional circumstances another agency can complete Stage 2.



## **Herefordshire**

## Herefordshire Council Process for Adoption Assessment Stage 2