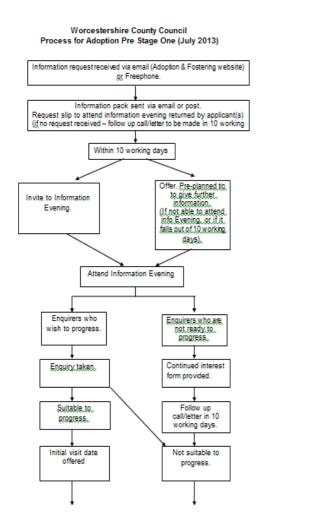

#### **ADOPTION ASSESSMENT PROCESS**

## **Eligibility to Adopt**

#### Worcestershire





## Shropshire/Telford

#### Shropshire/Telford Councils Process for Adoption Eligibility to Adopt



#### Herefordshire

#### Herefordshire Council Process for Adoption Pre Stage 1



#### **Assessment (Stage 1)**

#### Worcestershire

#### Worcestershire County Council Process for Adoption - Assessment Stage One (Two months)



### Shropshire/Telford

#### Shropshire/Telford Councils Process for Adoption - Pre Assessment Stage 1



## **Herefordshire**

## Herefordshire Council Process for Adoption - Assessment Stage 1



#### **Assessment (Stage 2)**

#### Worcestershire

#### Worcestershire County Council Process for Adoption Assessment Stage Two (Four months)



# Shropshire/Telford Councils Process for Adoption - Assessment Stage 2

In exceptional circumstances another agency can